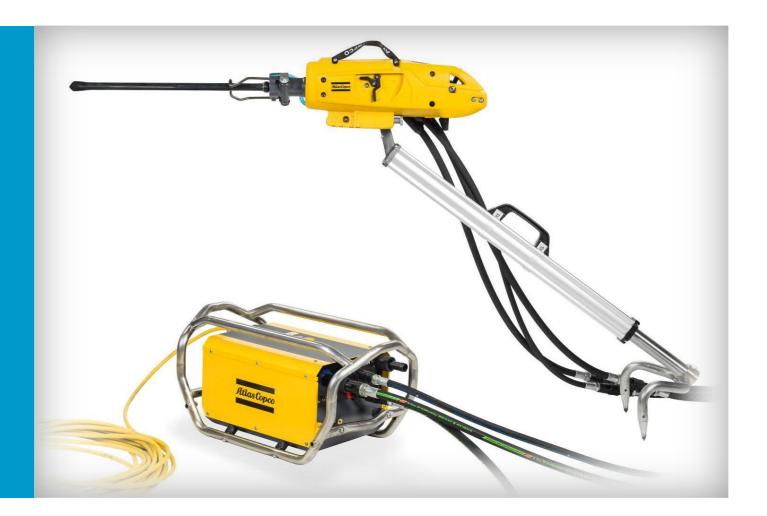

#### ELECTRO-HYDRAULIC ROCK DRILL

- For construction and narrow reef mining applications
- Best performance in the market
- 50 % perceived reduction in sound level
- 50 % (10 m/s²) reduction in vibration level
- Protected with 6 patents