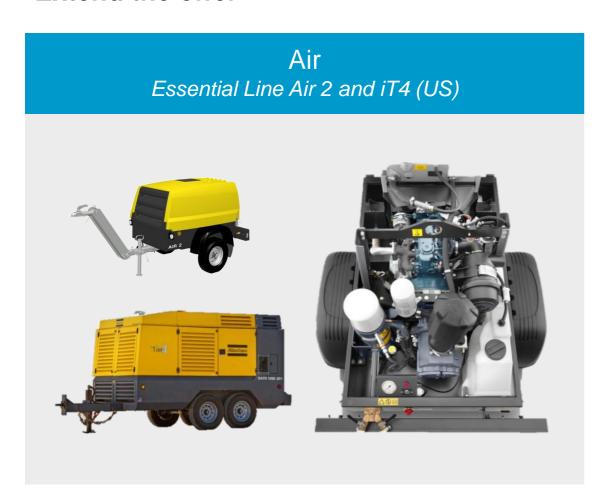

e market
- Best fuel efficiency in its class
- Full compliance with most stringent emission rules
- Very high commonality with paver spare parts and service scheme

#### ELECTRO-HYDRAULIC ROCK DRILL

- For construction and narrow reef mining applications
- Best performance in the market
- 50 % perceived reduction in sound level
- 50 % (10 m/s²) reduction in vibration level
- Protected with 6 patents





#### **ESSENTIAL LINE BREAKERS**



- 12 new breakers
- Best in value class performance and competitive pricing



#### NEW RAMMER RANGE; LT 6005 AND LT 5005

- Upgrade of the Atlas Copco light compaction line
- To get the job done faster
  - 30 % more power
  - Reduced weight, reduced width, easy to operate, easy to maintain











#### **PORTABLE ENERGY**

#### **Extend the offer**







#### **PORTABLE ENERGY**

#### **Extend the offer**







#### **PARTS ONLINE**

## Anytime, anywhere, a fast service solution at hand

## One platform for all spare parts information

- Spare parts
- Exploded views
- Spare parts catalogues



partsonlineconstruction.atlascopco.com





#### LEAN MANUFACTURING

| SEPT 2012                       | SEPT 2014 |
|---------------------------------|-----------|
| Productivity (revenues/employed | ee) +12%  |
| Safety (accidents)              | -7,5%     |
| Quality cost                    | -5,6%     |
| WIP                             | -77%      |
| Inventory                       | -13%      |
| Manufacturing people            | -11%      |



#### **PEOPLE**

A competent team of experienced people is ready to serve you!

Around the wo