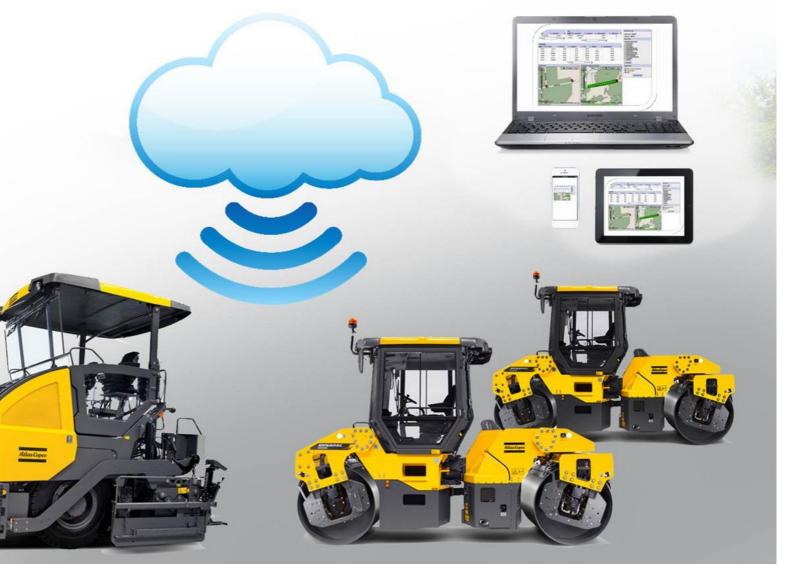

#### **COMPACTION CONTROL**

### Compaction analyzer Cloud-based

2016

Real-time data transfer Remote support 3D design file reference

#### **FULL CONNECTIVITY**

Optimized Fleet Management

Real-time positioning

Historical data

Data recording and analysis

Position (GPS, Geofence)

Engine data

Compaction & paving data

Remote diagnostics