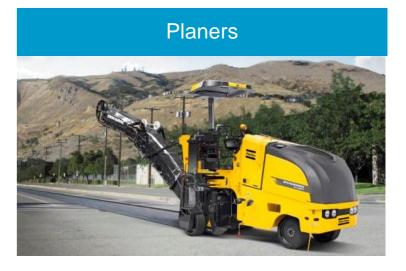

#### **ROAD CONSTRUCTION**

- Soil compactors
- Static rollers
- Large Asphalt Rollers
- 1–4 ton asphalt rollers

- Compact pavers
- City pavers
- Large wheeled pavers
- Large tracked pavers
- Material feeder
- Screeds
- Compactasphalt<sup>®</sup>
- American style pavers

- Compact planers
- Large planers