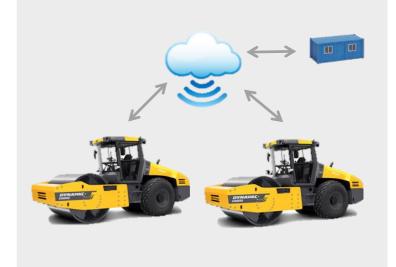

### Compaction analyzer Cloud-based

2016

Real-time data transfer Remote support 3D design file reference

#### **FULL CONNECTIVITY**

Optimized Fleet Management

Real-time positioning

Historical data

Data recording and analysis

Position (GPS, Geofence)

Engine data

Compaction & paving data

Remote diagnostics