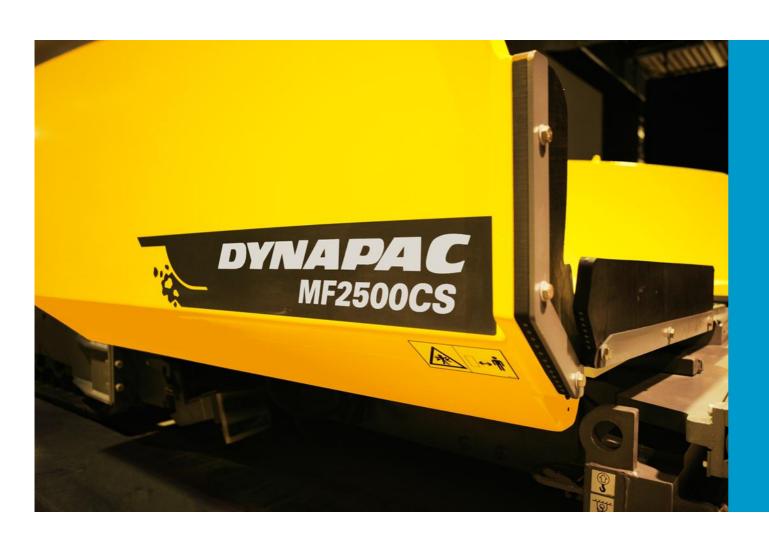

#### MATERIAL FEEDER

- Highest feeding capacity in the market
- Best fuel efficiency in its class
- Full compliance with most stringent emission rules
- Very high commonality with paver spare parts and service scheme